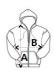

## SIZE SPECIFICATION (CM)

|                   | XS | S  | М  | L  | XL | 2XL | 3XL   | 4XL   |
|-------------------|----|----|----|----|----|-----|-------|-------|
| Pcs./♥            | 20 | 20 | 20 | 20 | 20 | 20  | 20    | 20    |
| Body Length (A)   | 64 | 66 | 68 | 70 | 72 | 74  | 76.75 | 78.80 |
| Chest Width (B)   | 49 | 52 | 55 | 58 | 61 | 64  | 68    | 71    |
| Sleeve Length (C) | 57 | 59 | 61 | 63 | 65 | 67  | 69    | 70.80 |