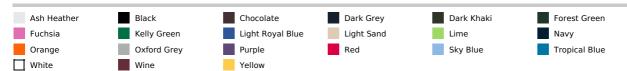

uffs and hem

Certified STANDARD 100 by OEKO-TEX®N° CQ1007/7, IFTH

Color shade differences may occur at Dark Grey products

Our stock is mixed, tubular and side seam versions also included

#### Suggested Decoration:

Embroidery

#### **Certifications:**



### **Country Of Origin:**

Pakistan



**2025** : **p. 214 2024** : **p. 433** 



## SIZE SPECIFICATION (CM)

|                   | XS | S  | М  | L  | XL | 2XL | 3XL   | 4XL   |
|-------------------|----|----|----|----|----|-----|-------|-------|
| Pcs./♥            | 20 | 20 | 20 | 20 | 20 | 20  | 20    | 20    |
| Body Length (A)   | 64 | 66 | 68 | 70 | 72 | 74  | 76.75 | 78.80 |
| Chest Width (B)   | 49 | 52 | 55 | 58 | 61 | 64  | 68    | 71    |
| Sleeve Length (C) | 57 | 59 | 61 | 63 | 65 | 67  | 69    | 70.80 |



## COLORS:



1 Sep 2025 05:42:57 Page 1 of 1