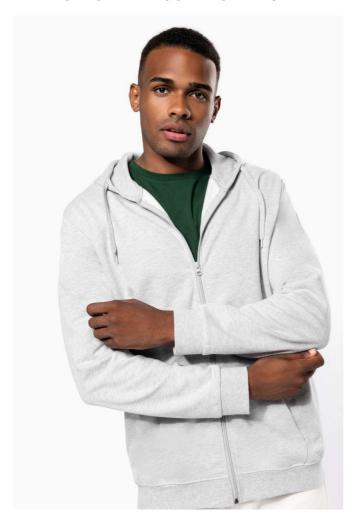

# KA479 FULL ZIP HOODED SWEATSHIRT

## **MAIN FEATURES**

 $280 \text{ g/m}^2$ 

80% cotton / 20% polyester

Brushed fleece

Set-in sleeves

Nylon zip fastening

Lined hood with matching drawstring

Kangaroo pockets

Ribbed cuffs and hem

Certified STANDARD 100 by OEKO-TEX®N° CQ1007/7, IFTH

Color shade differences may occur at Dark Grey products

Our stock is mixed, tubular and side seam versions also included