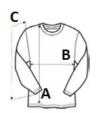

### SIZE SPECIFICATION (CM)

|                   | S     | М     | L     | XL    | 2XL   | 3XL   |
|-------------------|-------|-------|-------|-------|-------|-------|
| Pcs./📦            | 20    | 20    | 20    | 20    | 20    | 20    |
| Body Length (A)   | 71    | 73    | 75    | 77    | 79    | 81.75 |
| Chest Width (B)   | 51.50 | 54.50 | 57.50 | 60.50 | 63.50 | 67.50 |
| Sleeve Length (C) | 74.50 | 77    | 79.50 | 82    | 84.50 | 87.50 |