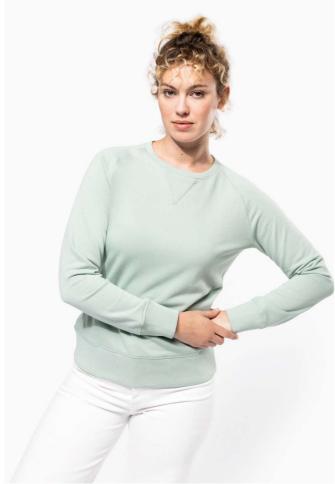

## KA481 LADIES' ORGANIC COTTON CREW NECK RAGLAN SLEEVE SWEATSHIRT

#### 300 g/m<sup>2</sup>

Colors Snow Grey, Sage and Lemon Yellow: 80% cotton / 20% polyester Made from 80% organic cotton and 20% recycled polyester Colors Black, French Navy Heather, Grey Heather, Mossy Green, Navy, Ocean Blue Heather, Red, Storm Grey and Wine Heather: 80% cotton / 20% polyester Made from 80% organic cotton

Non brushed fleece (French Terry)

LST (Low Shrinkage Terry)

Fashionable fit

Ribbed collar, hem and cuffs

Herringbone tape at inner collar and V-stitch inset

No brand label, size tabe only for ease of customisation