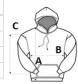

# SIZE SPECIFICATION (CM)

|                   | XS    | S     | М     | L  | XL    | 2XL   | 3XL   | 4XL   |
|-------------------|-------|-------|-------|----|-------|-------|-------|-------|
| Pcs./₩            | 16    | 16    | 16    | 16 | 16    | 16    | 16    | 16    |
| Body Length (A)   | 68    | 70    | 72    | 74 | 76    | 78    | 80    | 82    |
| Chest Width (B)   | 49    | 52    | 55    | 58 | 61    | 64    | 67    | 70    |
| Sleeve Length (C) | 65.60 | 66.40 | 67.10 | 68 | 68.60 | 69.40 | 70.40 | 71.40 |