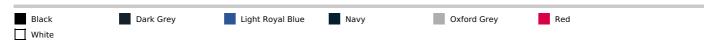

string

Kangaroo pockets

Ribbed cuffs and hem

Certified STANDARD 100 by OEKO-TEX®N° CQ1007/7, IFTH

## Suggested Decoration:

Embroidery

#### Certifications:



STANDARD 100

#### Country Of Origin:

Bangladesh



**2025** : **p. 217 2024** : **p. 438** 



# SIZE SPECIFICATION (CM)

|                   | XS    | S     | М     | L  | XL    | 2XL   | 3XL   | 4XL   |
|-------------------|-------|-------|-------|----|-------|-------|-------|-------|
| Pcs./₩            | 16    | 16    | 16    | 16 | 16    | 16    | 16    | 16    |
| Body Length (A)   | 68    | 70    | 72    | 74 | 76    | 78    | 80    | 82    |
| Chest Width (B)   | 49    | 52    | 55    | 58 | 61    | 64    | 67    | 70    |
| Sleeve Length (C) | 65.60 | 66.40 | 67.10 | 68 | 68.60 | 69.40 | 70.40 | 71.40 |



# COLORS:



1 Jul 2025 13:04:41 Page 1 of 1