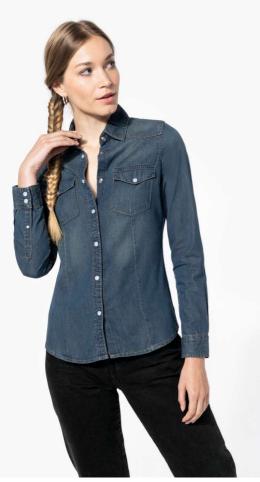

## KA518 LADIES' LONG-SLEEVED DENIM SHIRT

### MAIN FEATURES

| 150 g/m <sup>2</sup>                                                                    |
|-----------------------------------------------------------------------------------------|
| 100% cotton                                                                             |
| Enzyme-washed shirt                                                                     |
| Fitted style                                                                            |
| Decorative stud buttons                                                                 |
| 2 studded chest pockets with flap                                                       |
| Front and back yokes                                                                    |
| Studded cuffs                                                                           |
| Shaped hem                                                                              |
| This product has been specially treated and appears intentionally aged                  |
| This manufacturing process results in colour variations between products and makes each |
| piece unique                                                                            |
| Country Of Origin:                                                                      |
| Bangladesh                                                                              |
|                                                                                         |

#### COLORS:

Blue Jean