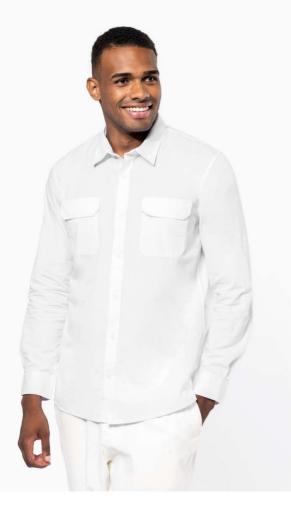

## KA590 MEN'S LONG-SLEEVED SAFARI SHIRT

### MAIN FEATURES

| 1 | 20 g/m <sup>2</sup>                                                                    |
|---|----------------------------------------------------------------------------------------|
| 1 | 00% cotton                                                                             |
| P | oplin fabric                                                                           |
| N | on-buttoned collar                                                                     |
| 2 | patch pockets with front flap                                                          |
| A | djustable cuffs with button pointed tab end                                            |
| R | oll-up sleeves with button tab                                                         |
| S | hirt washed                                                                            |
| T | his product has been specially treated and appears intentionally aged                  |
| T | his manufacturing process results in colour variations between products and makes each |
| p | iece unique                                                                            |
| С | ertified STANDARD 100 by OEKO-TEX® N° CQ 1007/8, IFTH                                  |
| T | o support sustainability, this product is no longer individually packaged - our        |

#### COLORS:

Beige

Light Khaki

Navy

White