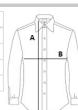

# SIZE SPECIFICATION (CM)

|                   | XS | S  | М  | L  | XL | 2XL |
|-------------------|----|----|----|----|----|-----|
| Pcs./€            | 25 | 25 | 25 | 25 | 25 | 25  |
| Body Length (A)   | 68 | 70 | 72 | 74 | 76 | 78  |
| Chest Width (B)   | 45 | 48 | 51 | 54 | 57 | 60  |
| Sleeve Length (C) | 60 | 61 | 62 | 63 | 64 | 65  |