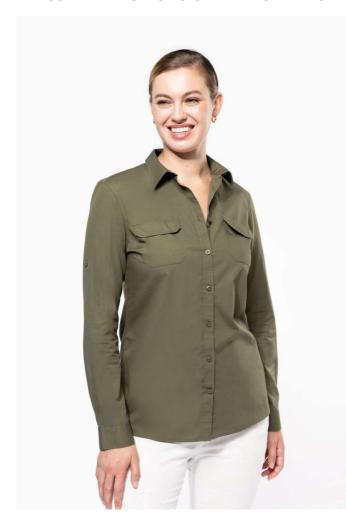

## KA591 LADIES' LONG-SLEEVED SAFARI SHIRT

#### **MAIN FEATURES**

120 g/m<sup>2</sup>

100% cotton

Poplin fabric

Non-buttoned collar

2 patch pockets with front flap

Adjustable cuffs with button pointed tab end

Roll-up sleeves with button tab