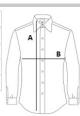

## **SIZE SPECIFICATION (CM)**

|                   | S     | М     | L     | XL    | 2XL   | 3XL   | 4XL   |
|-------------------|-------|-------|-------|-------|-------|-------|-------|
| Pcs./€            | 25    | 25    | 25    | 25    | 25    | 25    | 25    |
| Body Length (A)   | 73.50 | 75.50 | 77.50 | 79.50 | 81.50 | 83.50 | 85.50 |
| Chest Width (B)   | 52    | 55    | 58    | 61    | 64    | 67    | 70    |
| Sleeve Length (C) | 64.50 | 65.50 | 66.50 | 67.50 | 68.50 | 69.50 | 70.50 |