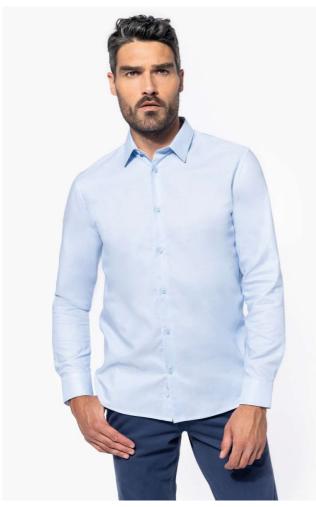

# KA595 MEN LONG-SLEEVED EASY CARE SHIRT WITHOUT POCKET

## **MAIN FEATURES**

125 g/m<sup>2</sup>

70% cotton / 30% polyester

Oxford fabric

Straight fit

Easy care (Easy care treatment)

Collar with stays

Placket with buttons in tone-on-tone plastic

Upper back panel

Adjustable cuffs with two buttons and rounded corners, and a pointed tab end with button

Rounded bottom hem with single overstitch finish

No brand label on the collar, only a size tag for easy decoration

## COLORS:

Oxford Blue

White

1 |ul 2025 07:46:21 Page 1 of 1