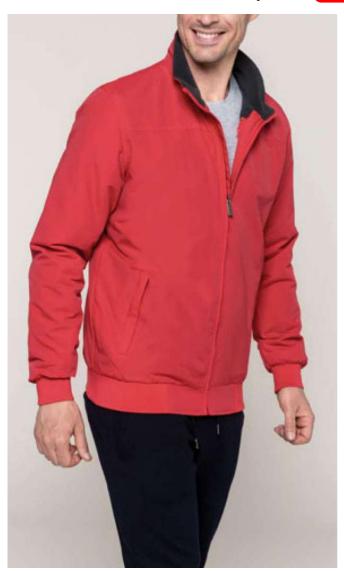

### **MAIN FEATURES**

415 g/m<sup>2</sup>

100% coated polyamide Taslan ottoman

Matt effect fabric

2 front zipped pockets

3 inner pockets

Ribbed bottom hem and cuffs

Inner top and inner collar lined with polar fleece

Inner bottom and sleeves with polyester padding and lining

Full front plastic zip with metal zip puller

Zip access for decoration

COLORS:

Red/Dark Grey

16 Apr 2024 10:43:14 Page 1 of 1