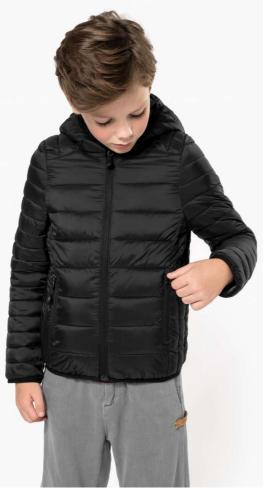

## KA6112 KIDS' LIGHTWEIGHT HOODED PADDED JACKET New

### MAIN FEATURES

35 g/m<sup>2</sup> 100% polyamide Polyester padding Warm and ultra-lightweight Folds up into storage bag 2 front zipped pockets Contrast interior: Convoy Grey for Black and Red; Navy for Light Royal Blue Tone-on-tone interior: Navy for Navy **Certifications:** 