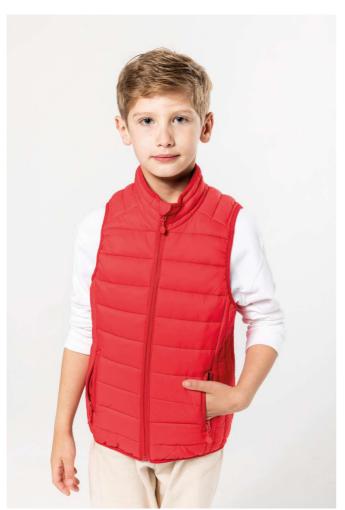

## **MAIN FEATURES**

35 g/m<sup>2</sup>

100% polyamide

Polyester padding

Warm and ultra-lightweight

Folds up into storage bag

2 front zipped pockets

Inside: Convoy Grey for Black, Red ; Navy for Light Royal Blue and Navy