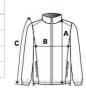

### SIZE SPECIFICATION (CM)

|                   | S     | М     | L     | XL    | 2XL   | 3XL   | 4XL   |
|-------------------|-------|-------|-------|-------|-------|-------|-------|
| Pcs./€            | 15    | 15    | 15    | 15    | 15    | 15    | 15    |
| Body Length (A)   | 70    | 72    | 74    | 76    | 78    | 80    | 82    |
| Chest Width (B)   | 53    | 56    | 59    | 62    | 65    | 68    | 71    |
| Sleeve Length (C) | 66.25 | 67.25 | 68.25 | 69.25 | 70.25 | 71.25 | 72.25 |