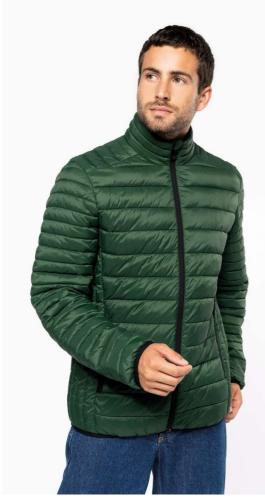

## KA6120 MEN'S LIGHTWEIGHT PADDED JACKET

#### **MAIN FEATURES**

330 g/m<sup>2</sup>

Plain colors: 100% polyamide

Marl Silver: 70% polyester/ 30% polyamide
Marl Dark Grey: 70% polyamide / 30% polyester

Polyamide inner lining

Warm and ultra-light

Compressible in its storage bag

2 zipped pockets in front

Contrasting interior: Convoy Grey for Black, Red, Marl Dark Grey and Marl Silver; Navy for

Light Royal Blue and Navy; White for White