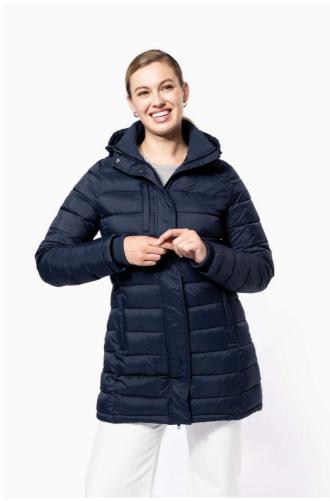

# KA6129 LADIES' LIGHTWEIGHT HOODED PADDED PARKA

#### **MAIN FEATURES**

100% polyamide

Polyester inner padding

Warm and ultra-lightweight

Slim fit

Zipped and piped 2 front pockets and 1 chest pocket

Two-way zip fastening concealed beneath studded placket

Contrasting inner hood and body (except for Navy colourway)

Ribbed inner neck and cuffs