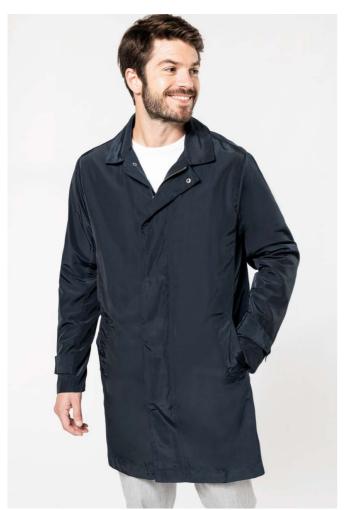

## KA6150 MEN'S LIGHTWEIGHT TRENCHCOAT Outlet

#### MAIN FEATURES

160 g/m<sup>2</sup>

100% polyester

Water repellent 320T taffeta fabric

Shirt collar

Metal zip fastening concealed beneath studded placket

2 decorative studded side pockets

Lining on the entire front and half-back only

2 buttoned inner pockets and 1 mobile phone pocket

Outer collar stand and inner pockets in coated decorative fabric

Press-stud tab on cuffs

Invisible zip access for decoration

#### COLORS:

Navy

3 Sep 2025 07:11:14 Page 1 of 1