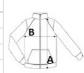

### SIZE SPECIFICATION (CM)

|                   | S  |
|-------------------|----|
| Pcs./₽            | 10 |
| Body Length (A)   | 93 |
| Chest Width (B)   | 53 |
| Sleeve Length (C) | 65 |