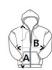

### SIZE SPECIFICATION (CM)

|                   | XS    | S     | M     | L     | XL    | 2XL   | 3XL   | 4XL   |
|-------------------|-------|-------|-------|-------|-------|-------|-------|-------|
| Pcs./€            | 15    | 15    | 15    | 15    | 15    | 15    | 15    | 15    |
| Body Length (A)   | 79    | 81    | 83    | 85    | 87    | 89    | 91    | 93    |
| Chest Width (B)   | 55    | 58    | 61    | 64    | 67    | 70    | 73    | 76    |
| Sleeve Length (C) | 63.50 | 64.50 | 65.50 | 66.50 | 67.50 | 68.50 | 69.50 | 70.50 |