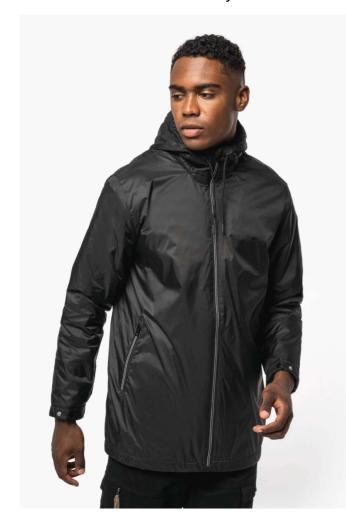

## KA6153 UNISEX HOODED JACKET WITH MICRO-POLARFLEECE LINING

#### **MAIN FEATURES**

200 g/m<sup>2</sup>

100% polyamide 210T with acrylic coating

Lining 100% polyester microfleece

Slim fit

Body, collar and hood lining in matching microfleece

Padded sleeves lined in polyester

Black zip fastenings with silver nylon chain stitch

2 zipped front pockets

1 closed inner pocket with tear release fastening

3-part lined hood with black drawstring

Adjustable cuffs with 2 press studs

Half-moon finish at the neckline to facilitate decoration access inside

Hanging loop inside neck

Invisible zip for decoration on the left and hem

Tear-away brand label

Certifications: