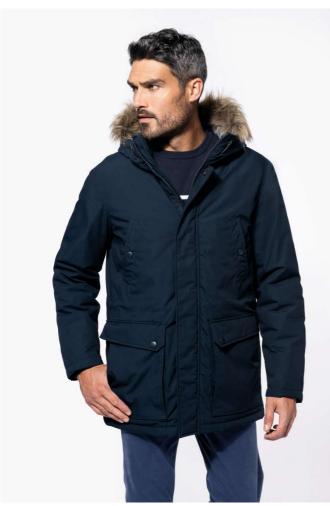

# **MAIN FEATURES**

220 g/m<sup>2</sup>

Thick canvas in 65% polyester/35% cotton

Padded lining in 100% polyester

Zip fastening concealed beneath placket and press studs

Lined and padded hood with detachable fake fur

4 outer pockets at the front: 2 large double opening pockets with press stud flaps and 2 chest pockets with piping and press stud

1 inner pocket with tear release fastening

Inner drawstring to adjust size

Ribbed inside cuffs

Zip at chest and zip access at hem for decoration