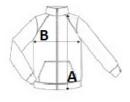

# **SIZE SPECIFICATION (CM)**

|                   | S  | М     | L  | XL    | 2XL | 3XL   | 4XL |  |
|-------------------|----|-------|----|-------|-----|-------|-----|--|
| Pcs./₩            | 5  | 5     | 5  | 5     | 5   | 5     | 5   |  |
| Body Length (A)   | 81 | 83    | 85 | 87    | 89  | 91    | 93  |  |
| Chest Width (B)   | 57 | 60    | 63 | 66    | 69  | 72    | 75  |  |
| Sleeve Length (C) | 66 | 67.50 | 69 | 70.50 | 72  | 73.50 | 75  |  |