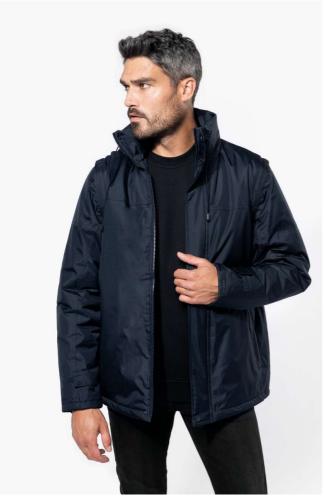

# **MAIN FEATURES**

475 g/m<sup>2</sup>

100% polyester outer with PVC coating

Polyester padding and lining

Cuff adjusters with tear release fastening

Concealed hood with elasticated drawcord and zip access

2 inner pockets and 1 mobile phone pocket

Inner zip access for decoration

Detachable sleeves

2 side pockets with piping

Elasticated drawcord with toggles at hem