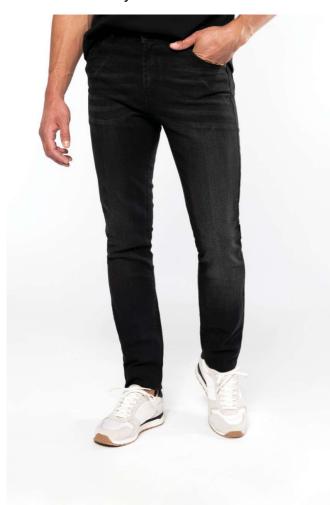

### **MAIN FEATURES**

380 g/m<sup>2</sup>

74% cotton / 25% polyester / 1% elastane

11.25 oz

Zip fastening with matching metal button

2 front pockets and 1 ticket pocket

Two patch pockets on the back

Matching seams

Slight stain effect

Waistband with loops

Modern regular fit

These jeans have been specially treated and appear intentionally aged

After a number of washes, a patina will form

This manufacturing process may result in colour variations between products which make each item unique

## COLORS:

Black Rinse

7 Jul 2025 05:43:12 Page 1 of 1