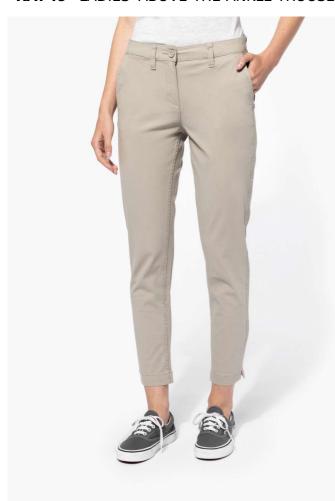

# KA749 LADIES' ABOVE-THE-ANKLE TROUSERS

## **MAIN FEATURES**

245 g/m<sup>2</sup>

98% cotton twill / 2% elastane

Enzyme washed fabric for optimal comfort

Above-the-ankle cut with side slit at the hem

2 Italian side pockets and 1 ticket pocket

2 back pockets with piping and reinforced seams, only decorative one on white

Buttoned and zip fastening

Waistband with belt loops

Modern style

This product has been specially treated and appears intentionally aged

This manufacturing process results in colour variations between products and makes each piece unique