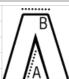

## **SIZE SPECIFICATION (CM)**

|                 | 34 | 36 | 38 | 40 | 42 | 44 | 46 | 48 |               |
|-----------------|----|----|----|----|----|----|----|----|---------------|
| Pcs./₽          | 20 | 20 | 20 | 20 | 20 | 20 | 20 | 20 | · / .         |
| Waist Width (B) | 35 | 37 | 39 | 41 | 43 | 45 | 47 | 49 | - / <i>N</i>  |
| Inseam (A)      | 68 | 68 | 68 | 68 | 68 | 68 | 68 | 68 | T / //.       |
| Hip Width (C)   | 45 | 47 | 49 | 51 | 53 | 55 | 57 | 59 | _ <i></i> ;;; |