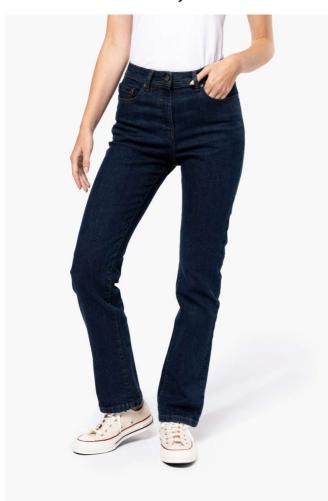

# KA759 LADIES BASIC JEANS

#### **MAIN FEATURES**

390 g/m<sup>2</sup>

99% cotton denim/1% elastane

11.50 oz

Modern fit

Zip fastening with one metal button

2 front pockets, 1 ticket pocket and 2 back pockets

Waistband with loops

This product has been specially treated and appears intentionally aged

This artisan process may result in colour variations between products which make each item unique

No brand label, only a size tag for easy decoration access

# COLORS:

Blue Rinse

4 Jul 2025 11:04:12 Page 1 of 1