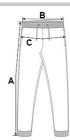

## **SIZE SPECIFICATION (CM)**

|                 | 34    | 36    | 38    | 40    | 42     | 44     | 46     | 48     |
|-----------------|-------|-------|-------|-------|--------|--------|--------|--------|
| Pcs./€          | 20    | 20    | 20    | 20    | 20     | 20     | 20     | 20     |
| Waist Width (B) | 33.50 | 35.50 | 37.50 | 39.50 | 41.50  | 43.50  | 45.50  | 47.50  |
| Inseam (A)      | 78.00 | 78.00 | 78.00 | 78.00 | 78.00  | 78.00  | 78.00  | 78.00  |
| Outseam (A)     | 98.00 | 98.50 | 99.00 | 99.50 | 100.00 | 100.50 | 101.00 | 101.50 |
| Hip Width (C)   | 42.00 | 44.00 | 46.00 | 48.00 | 50.00  | 52.00  | 54.00  | 56.00  |