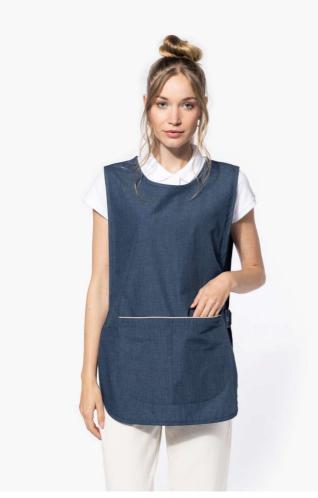

# KA822 LADIES' TUNIC

# **MAIN FEATURES**

155 g/m<sup>2</sup>

65% polyester/35% cotton

Washable at 60°C

Resistant fabric and regular fit

Large front pocket with 2 compartments with 1 small inner pocket

Adjustable side tabs with 2 press studs

Contrasting piping on top of pocket

1 name label inside

Rounded hem

Size L/XL length: 78 cm

Certified STANDARD 100 by OEKO-TEX®N° CQ1007/8, IFTH