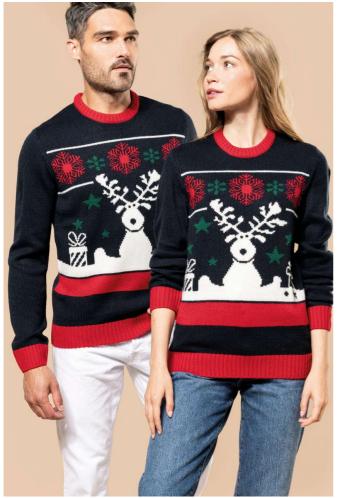

# KA9010 UNISEX CREW NECK CHRISTMAS JUMPER Outlet

## MAIN FEATURES

| 480 g/m <sup>2</sup>                                                                  |
|---------------------------------------------------------------------------------------|
| 100% acrylic                                                                          |
| Straight fit                                                                          |
| Gauge 5                                                                               |
| Fully Fashion knit: knitted into shape and assembled on a darning machine             |
| Intarsia knit with Christmas motifs on the front                                      |
| Crew neck                                                                             |
| Contrasting 2x2 ribbing at neckline, cuffs and hem                                    |
| Elastane in the ribbing on the cuffs and at the bottom of the garment to prevent them |
| from going out of shape                                                               |
| Taped neck that matches the main colour                                               |
| No brand label on the collar, only a size tag for easy decoration                     |
| Certifications:                                                                       |
|                                                                                       |

#### COLORS:

Night Navy