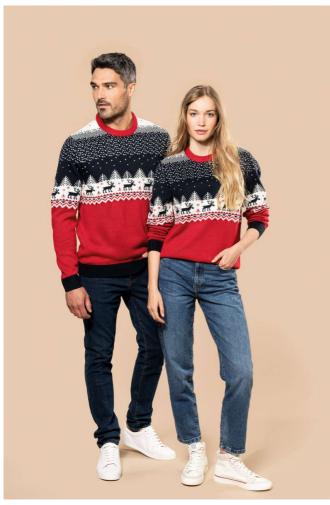

# KA9011 UNISEX CREW NECK CHRISTMAS JUMPER

## **MAIN FEATURES**

357 g/m<sup>2</sup>

100% acrylic

Straight fit

Gauge 5

Intarsia knit with Christmas motifs on the front, back and sleeves

Fully Fashion knit: knitted into shape and assembled on a darning machine

rew neck

Contrasting 2x2 ribbing at neckline, cuffs and hem

Taped neck that matches the main colour

Elastane in the ribbing on the cuffs and at the bottom of the garment to prevent them  $\label{eq:cuffs} % \begin{center} \beg$ 

from going out of shape

No brand label on the collar, only a size tag for easy decoration