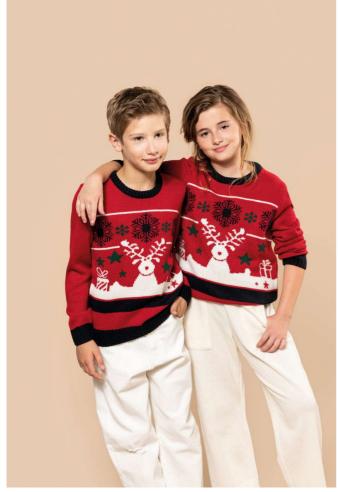

# KA9012 KIDS' CREW NECK CHRISTMAS JUMPER Outlet

## MAIN FEATURES

| 260 g/m <sup>2</sup>                                                                  |
|---------------------------------------------------------------------------------------|
| 100% acrylic                                                                          |
| Straight fit                                                                          |
| Gauge 5                                                                               |
| Intarsia knit with Christmas motifs on the front                                      |
| Fully Fashion knit: knitted into shape and assembled on a darning machine             |
| Crew neck                                                                             |
| Contrasting 2x2 ribbing at neckline, cuffs and hem                                    |
| Taped neck that matches the main colour                                               |
| Elastane in the ribbing on the cuffs and at the bottom of the garment to prevent them |
| from going out of shape                                                               |
| No brand label on the collar, only a size tag for easy decoration                     |
| Certifications:                                                                       |
|                                                                                       |

### COLORS:

Cherry Red