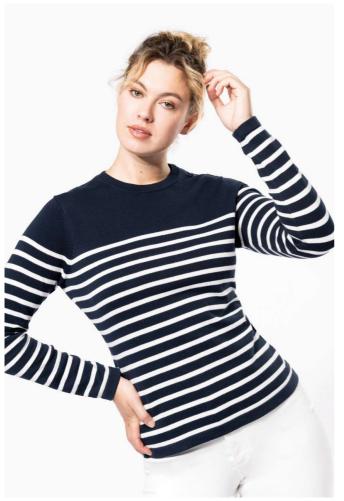

# KA990 LADIES' SAILOR JUMPER

### **MAIN FEATURES**

100% cotton

Gauge 12

Left shoulder opening with 3 matching buttons

1x1 rib necl

Double thickness knit cuffs and hem

## COLORS:

Striped Navy/Off

22 May 2024 13:34:14 Page 1 of 1