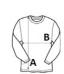

#### **SIZE SPECIFICATION (CM)**

| ·                 |    |    |    |    |    |     |
|-------------------|----|----|----|----|----|-----|
|                   | XS | S  | М  | L  | XL | 2XL |
| Pcs./♥            | 20 | 20 | 20 | 20 | 20 | 20  |
| Body Length (A)   | 60 | 62 | 64 | 66 | 68 | 70  |
| Chest Width (B)   | 42 | 45 | 48 | 51 | 54 | 57  |
| Sleeve Length (C) | 59 | 60 | 61 | 62 | 63 | 64  |