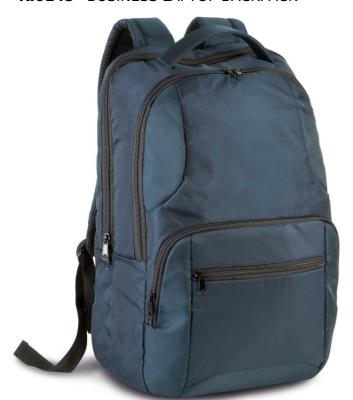

# **KI0145** BUSINESS LAPTOP BACKPACK

### **MAIN FEATURES**

1680D polyester backpack with contrast polyester jacquard inserts

Padded compartment for laptops up to 15"

Main compartment for documents, with tablet sleeve and inner zipped pocket

2 front zipped pockets

Padded back with ergonomic padded shoulder straps

Back with trolley sleeve to slip over a suitcase handle