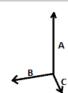

## SIZE SPECIFICATION (CM)

|                                   | U  |
|-----------------------------------|----|
| Pcs./♥                            | 40 |
| Pcs./©<br>Height (A)<br>Width (B) | 42 |
| Width (B)                         | 37 |
| Depth (C)                         | 20 |