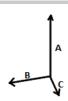

## SIZE SPECIFICATION (CM)

|                                                | U     |
|------------------------------------------------|-------|
| Pcs./♥                                         | 15    |
| Height (A)                                     | 26.50 |
| Width (B)                                      | 57    |
| Pcs./©<br>Height (A)<br>Width (B)<br>Depth (C) | 26.50 |