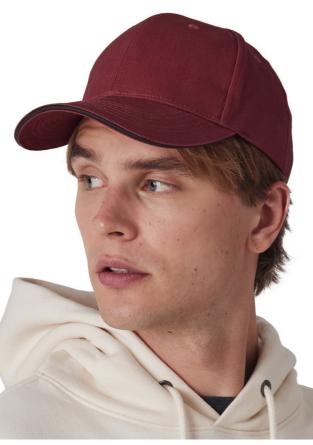

# KP011 ORLANDO - 6 PANELS CAP

# 260 g/m<sup>2</sup>

100% heavy brushed cotton twill Contrast sandwich peak Size adjuster with metal buckle and loop \*3 colourways with additional contrast under the peak