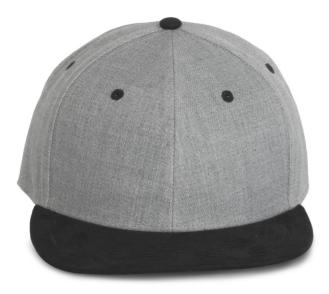

## KP166 SNAPBACK CAP - 6 PANELS Outlet

## MAIN FEATURES

280 g/m<sup>2</sup>

100% polyester

100% cotton visor

Snapback Hip-Hop look cap

6 panels made from fabric blended with woollen feel

The high profile, flat peak and contrasting colour detail underline the streetwear style With adjustable plastic closure

## COLORS:

Light Grey neather/Black Light Grey Heather/Dark Chili Red

Light Grey Heather/Navy

Light Grey Heather/Royal Blue