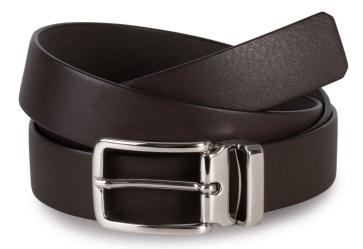

# KP807 CLASSIC BELT IN FULL GRAIN LEATHER - 30MM

### **MAIN FEATURES**

100% leather

Outer in full grain cowhide leather with aniline finish

Inner in suede nubuck cowhide split leather

Made in Italy

Thickness: 30 mm Total length: 125 cm

Can be adjusted to fit sizes XS to XXL by shortening the belt length since the buckle is

detachable

Supplied in a cotton pouch for ease of decoration