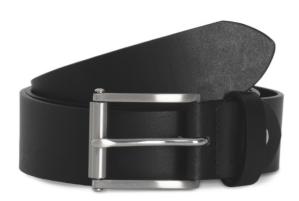

# **KP819** FASHION BELT **Outlet**

### **MAIN FEATURES**

100% leather

Full grain cowhide leather with aniline finish

Fashion belt made in Italy

Thickness: 30 mm

Available in two sizes: 90 cm and 105 cm

Can be adjusted to fit sizes XS to size XXL by shortening the belt length to the correct size

## COLORS:

Black

Dark Brown

4 Jul 2025 10:56:56 Page 1 of 1