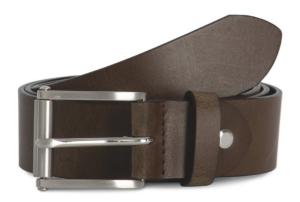

# **KP819** FASHION BELT **Outlet**

### **MAIN FEATURES**

100% leather

Full grain cowhide leather with aniline finish

Fashion belt made in Italy

Thickness: 30 mm

Available in two sizes: 90 cm and 105 cm

Can be adjusted to fit sizes XS to size XXL by shortening the belt length to the correct size

## COLORS:

Black

Dark Brown

4 Jul 2025 10:56:56 Page 1 of 1