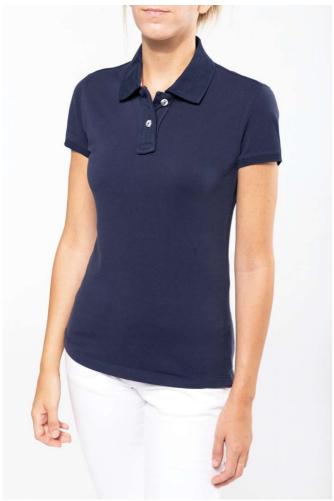

## KV2201 LADIES' SHORT SLEEVE PIQUE POLO SHIRT KARIBAN VINTAGE Outlet

## **MAIN FEATURES**

220 g/m<sup>2</sup>

100 % Cotton Piqué

Garment washed for extra soft handfeel and vintage look

Flat knit rib

Fashionable tape at neck & side seams

Wide placket with 2 contrast buttons

Twin needle finishing

This product has received a special treatment and shows a voluntarily aged appearance Each piece is unique and any color variation is part of the washing/dyeing process Colour may transfer.