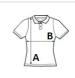

## SIZE SPECIFICATION (CM)

|                   | XS | S  | М  | L  | XL | 2XL |
|-------------------|----|----|----|----|----|-----|
| Pcs./€            | 50 | 50 | 50 | 50 | 50 | 50  |
| Body Length (A)   | 62 | 64 | 65 | 67 | 69 | 71  |
| Chest Width (B)   | 43 | 45 | 47 | 49 | 52 | 55  |
| Sleeve Length (C) | 10 | 11 | 11 | 12 | 12 | 13  |