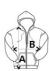

# SIZE SPECIFICATION (CM)

|                   | S     | М     | L     | XL    | 2XL   | 3XL   |
|-------------------|-------|-------|-------|-------|-------|-------|
| Pcs./€            | 16    | 16    | 16    | 16    | 16    | 16    |
| Body Length (A)   | 71    | 73    | 75    | 77    | 79    | 81    |
| Chest Width (B)   | 52    | 55    | 58    | 61    | 64    | 67    |
| Sleeve Length (C) | 66.25 | 67.25 | 68.25 | 69.25 | 70.25 | 71.25 |