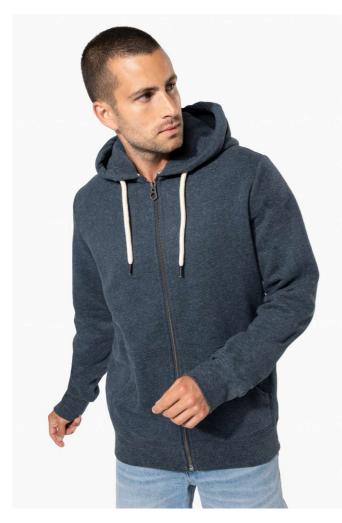

# KV2306 MEN'S VINTAGE ZIPPED HOODED SWEATSHIRT Outlet

## MAIN FEATURES

 $350 \text{ g/m}^2$ 

80% cotton / 20% polyester (Ash Heather: 79% cotton / 20% polyester / 1% viscose)

Brushed fleece

Peached soft touch and "Vintage" look

Metal zipper

Lined hood

Contrasting round drawstring on hood

Double herringbone twill taped neck

Kangaroo pockets

Ribbed cuffs and hem

This product has been specially treated and appears intentionally aged

This manufacturing process results in colour variations between products and makes each piece unique