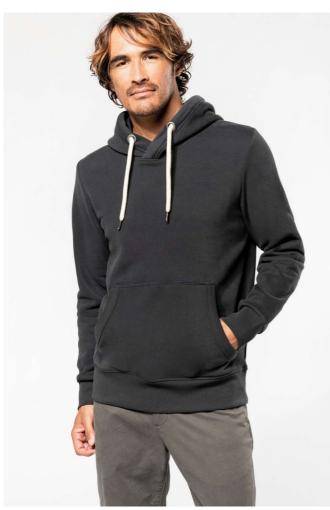

## KV2308 HOODED SWEATSHIRT

#### **MAIN FEATURES**

350 g/m<sup>2</sup>

80% cotton / 20% polyester (Ash Heather: 79% cotton / 20% polyester / 1% viscose)

Brushed fleece

Peached soft touch and "Vintage" look

Lined hood

Contrasting round drawstring on hood

Decorative taped neck

Kangaroo pockets

Ribbed cuffs and hem

This product has been specially treated and appears intentionally aged

This manufacturing process results in colour variations between products and makes each piece unique

No brand label at neck, only size information for easy relabelling

Certified STANDARD 100 by OEKO-TEX®N° CQ1007/7, IFTH