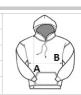

### **SIZE SPECIFICATION (CM)**

| · ·               |    |    |    |    |    |     |     |
|-------------------|----|----|----|----|----|-----|-----|
|                   | XS | S  | М  | L  | XL | 2XL | 3XL |
| Pcs./€            | 16 | 16 | 16 | 16 | 16 | 16  | 16  |
| Body Length (A)   | 69 | 71 | 73 | 75 | 77 | 79  | 81  |
| Chest Width (B)   | 49 | 52 | 55 | 58 | 61 | 64  | 67  |
| Sleeve Length (C) | 65 | 66 | 67 | 68 | 69 | 70  | 71  |