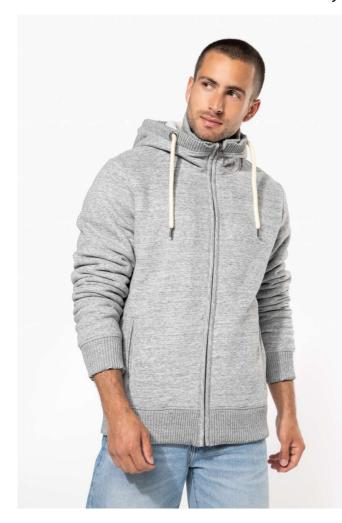

## KV2312 VINTAGE SHERPA-LINED FLEECE JACKET

#### **MAIN FEATURES**

350 g/m<sup>2</sup>

80% cotton / 20% polyester

100% Polyester fully sherpa-lined

2 piped front pockets

Metal zip fastening

4x4 ribbed neck, hood edge, cuffs and hem

2 invisible zippers on left chest and left seam for decoration access

This product has been specially treated and appears intentionally aged

This manufacturing process results in colour variations between products and makes each piece unique

No brand label at neck, only size tag for easy relabelling