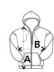

### SIZE SPECIFICATION (CM)

|                   | XS    | S     | М     | L     | XL    | 2XL   | 3XL   |
|-------------------|-------|-------|-------|-------|-------|-------|-------|
| Pcs./€            | 5     | 5     | 5     | 5     | 5     | 5     | 5     |
| Body Length (A)   | 67.50 | 69.50 | 71.50 | 73.50 | 75.50 | 77.50 | 79.50 |
| Chest Width (B)   | 49.50 | 52.50 | 55.50 | 58.50 | 61.50 | 64.50 | 67.50 |
| Sleeve Length (C) | 66    | 67    | 68    | 69    | 70    | 71    | 72    |