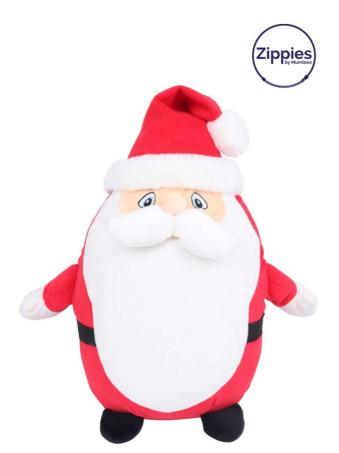

# MM563 ZIPPIE FATHER CHRISTMAS

#### **MAIN FEATURES**

100% Polyester Plush

Zippie Father Christmas

Sewn eyes

Zip on bottom of toy for direct access to tummyfor decoration

Suitable for sublimation, vinyl and embroidery

Fully removable inner stuffing, including headpiece