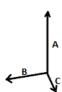

### SIZE SPECIFICATION (CM)

|                                                 | U  |
|-------------------------------------------------|----|
| Pcs./₽                                          | 24 |
| Pcs./©<br>Length (A)<br>Height (A)<br>Width (B) | 17 |
| Height (A)                                      | 16 |
| Width (B)                                       | 40 |