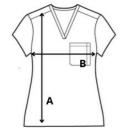

### SIZE SPECIFICATION (CM)

Size Pcs./ Chest Width (B)

| XS  | 24 | 49   |
|-----|----|------|
| S   | 24 | 50,5 |
| М   | 24 | 53   |
| L   | 24 | 56   |
| XL  | 24 | 59   |
| 2XL | 24 | 62   |
| 3XL | 24 | 65   |