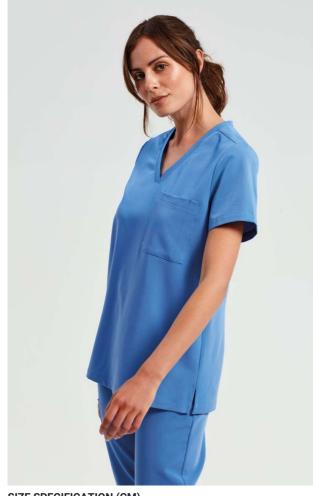

# NN300 'LIMITLESS' WOMEN'S ONNA-STRETCH TUNIC

# Features

Breathable four-way stretch for easy movement and all day comfort

Durable, crease resistant and easycare

V-neck style with single chest pocket Made with recycled polyester

Modern fit with back darts and side vents