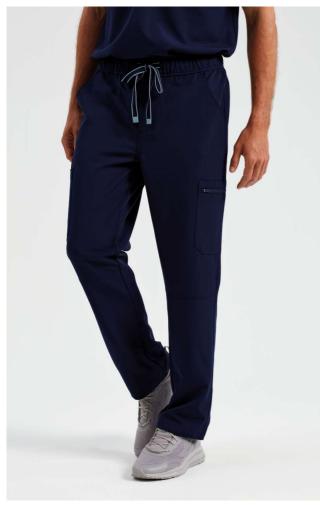

# NN500 RELENTLESS' MEN'S ONNA-STRETCH CARGO PANT

#### Features

Breathable four-way stretch for easy movement and all day comfort

Durable, crease resistant and easycare

Buttoned waistband, drawcord and zip fly

Multiple mobile friendly coin and zip pockets Hem vents for easy movement