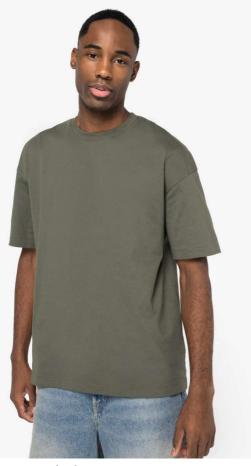

# NS332 MEN'S OVERSIZED T-SHIRT

## MAIN FEATURES

220 g/m<sup>2</sup> 100 % organic cotton Carded Cotton Oversize fit Side stitching Slightly rough to the touch 1 x 1 ribbed neckline Inner taped neck in main material

Single needle finish at cuffs and hem