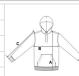

#### SIZE SPECIFICATION (CM)

| · ·               |     |    |    |    |    |    |     |     |     |            |
|-------------------|-----|----|----|----|----|----|-----|-----|-----|------------|
|                   | XXS | XS | S  | М  | L  | XL | 2XL | 3XL | 4XL |            |
| Pcs./₽            | 20  | 20 | 20 | 20 | 20 | 20 | 20  | 20  | 20  |            |
| Body Length (A)   | 66  | 68 | 70 | 72 | 74 | 76 | 78  | 80  | 82  | c//        |
| Chest Width (B)   | 46  | 49 | 52 | 55 | 58 | 61 | 64  | 67  | 70  | <b>4</b> / |
| Sleeve Length (C) | 64  | 65 | 66 | 67 | 68 | 69 | 70  | 71  | 72  |            |