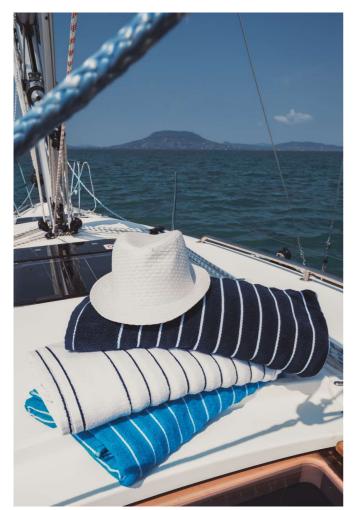

## **OL2000** OLIMA BEACH STRIPED TOWEL

#### **MAIN FEATURES**

 $600 \text{ g/m}^2$ 

Premium quality 600g/m2 beach towels, made from 20/2 ring-spun cotton

100% cotton main body, 100% polyester stripes

7cm wide bordures for embroidery

No harmful substances! Certified according to STANDARD 100 by OEKO-TEX®. Avoid using fabric softener because it reduces towels' water absorbency

Suggested Decoration:

Embroidery

Certifications: