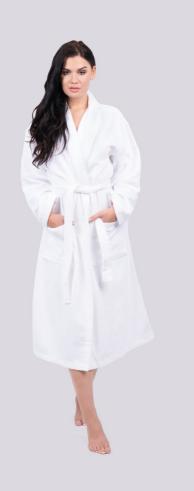

## **OL3300** OLIMA TERRY BATHROBE

### 330 g/m<sup>2</sup> 100% ring spun cotton Shawl collar for extra comfort Soft and highly absorbant Waistband with belt loops Hanging loop at neck Avoid using fabric softener because it reduces towels' water absorbency No harmful substances! Certified according to STANDARD 100 by OEKO-TEX® Suggested Decoration:

#### COLORS:

Marine Blue

White