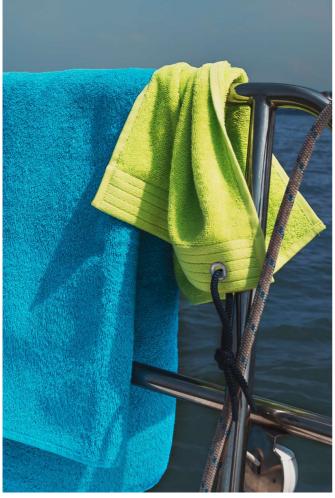

## MAIN FEATURES

500 g/m<sup>2</sup>

100% ringspun cotton, 16/1

Sports towels with contrast colour drawstring

No harmful substances! Certified according to STANDARD 100 by OEKO-TEX®. Avoid using fabric softener because it reduces towels' water absorbency

## COLORS:

Caribbean Blue

Citrus Green

Navy

Red

White