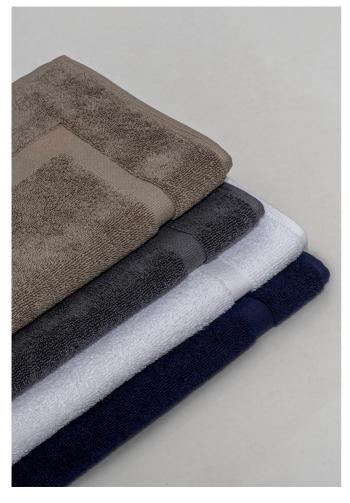

## MAIN FEATURES

600 g/m<sup>2</sup> 100% Ring-Spun cotton

Tear-away label

Double stitching on the longer side

White color can be washed at 95°C

No harmful substances! STANDARD 100 by OEKO-TEX® Certified

Avoid using fabric softener because it reduces towels' water absorbency

#### COLORS:

Charcoal Grey

Navy

White

Taupe

15 Sep 2025 18:23:18