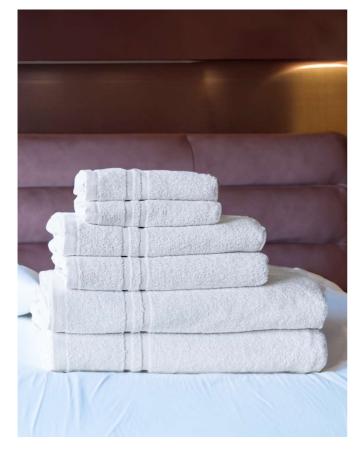

## **OLH400** OLIMA CLASSIC HOTEL TOWEL

#### 400 g/m<sup>2</sup>

100% ring spun 16/1 cotton, hotel quality towel

Soft, absorbent and durable

It withstands often washing at 95 degrees

Double stitching on sides

The towel is decorated with 2 narrow border stripes at each end for an elegant look

Guest and Hand towel - Hanger on shorter sides

Bath towel - Hanger on longer sides

No harmful substances! Certified according to STANDARD 100 by OEKO-TEX®