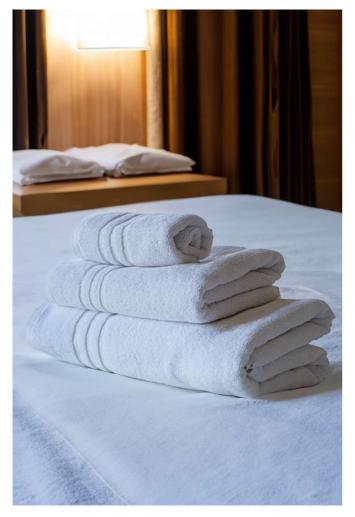

## OLH500 OLIMA HIGH-QUALITY HOTEL TOWEL

## MAIN FEATURES

| 500 g | g/m <sup>2</sup> |
|-------|------------------|
|-------|------------------|

100% ring spun 20/2 cotton, hotel high-quality towel

Double yarn for richer handfeel and extended durability

Soft, absorbent and highly durable

It withstands often washing at 95 degrees

Double stitching on sides

The towel is decorated with 3 narrow border stripes at each end for an elegant look

Guest and Hand towel - Hanger on shorter sides

Bath towel - Hanger on longer sides

No harmful substances!

Certified according to STANDARD 100 by OEKO-TEX  $\ensuremath{\$}$ 

Suggested Decoration:

Embroidery

Certifications:

Country Of Origin: Türkiye

2025 : **p. 399** 