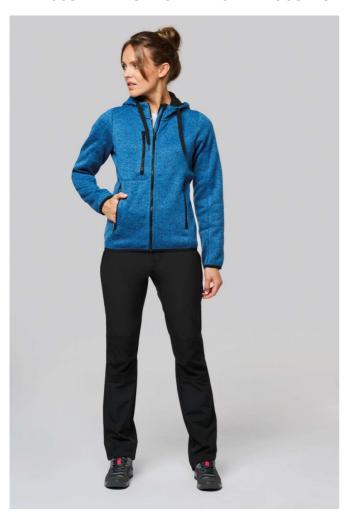

## PA1003 LADIES' LIGHTWEIGHT TROUSERS

### **MAIN FEATURES**

155 g/m<sup>2</sup>

95% polyester/5% elastane with water-repellent and antistatic treatment

Extremely comfortable trousers thanks to their bi-stretch fabric

Contrasting zip fastening with 1 button hook

2 contrasting zipped front pockets and 1 contrasting zipped back pocket with piping

Elasticated waistband at the sides with belt loops

Knee patches in 100% polyester jacquard

#### **COLORS:**

Black

27 Apr 2024 15:48:16 Page 1 of 1