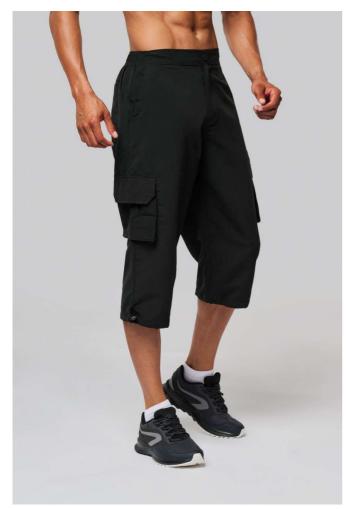

# PA1004 LEISUREWEAR CROPPED TROUSERS Outlet

### MAIN FEATURES

110 g/m<sup>2</sup> 100% polyester Microfibre peach-skin feel Front: 2 Italian pockets + 2 gusseted pockets with side flap Back: 2 pockets with tear release fastening Elasticated waist with button and zip fastening Adjustable hem with drawcord stopper

#### COLORS:

Sporty Navy